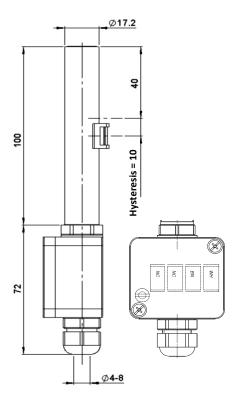

#### **Dimensions**

#### Material

Housing Stainless steel 316 /316L

Terminal box AI, DIN 1725: unpainted, 45 x 50 x 30mm

Seal Perbunan (NBR)
Cable gland PA6: grey
Insert Perbunan (NBR)
Cable cores max. 4 x 0.5qmm
Cable diameter 4ő 8mm