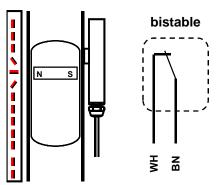

## **External electrical connections**

"Installed opposite to indication rail

# Function Magnetic switch for WEKA- VLI

The magnetic switch is mounted outside of the float chamber opposite to the indication rail. The switching logic can be reversed by inverting the switch module with cable-exit upwards or by installing the switch module adjacent to the indication rail where technically authorised (see datasheet 20010501). The magnet inside the float activates the reed switch, when the liquid in the float chamber reaches that level.